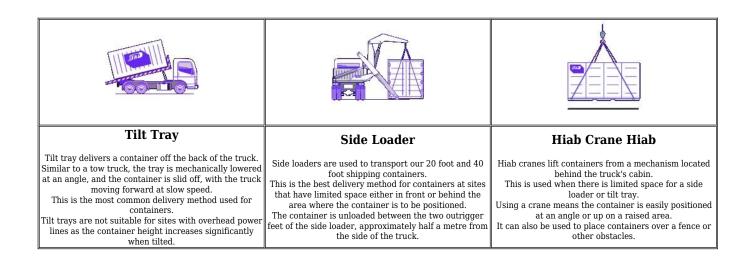

y in capacity options and sizes to suit your requirements.

### **20ft Cool Room Container Dimensions and Specifications**

Internal & external dimensions and weight of a 20ft Cool Room container. Specifications may vary

The cubic capacity of a 20ft cool room container is 33.5m3.

| INTERNAL    |        | EXTERNAL    |        | WEIGHT       |         |
|-------------|--------|-------------|--------|--------------|---------|
| Length (mm) | 5, 468 | Length (mm) | 6,058  | Tare (kg)    | 3, 740  |
| Width (mm)  | 2, 375 | Width (mm)  | 2, 500 | Payload (kg) | 31, 260 |
| Height (mm) | 2, 580 | Height (mm) | 2, 896 | MGW (kg)     | 35,000  |

#### **20ft Cool Room Container External Dimensions**

#### External dimensions of a 20ft Cool Room container.



## How is this container delivered?



# **Ready to take the next step?**

Get a quick quote today to see how our containers, tanks and services might be the right fit for you.

GET A QUATE