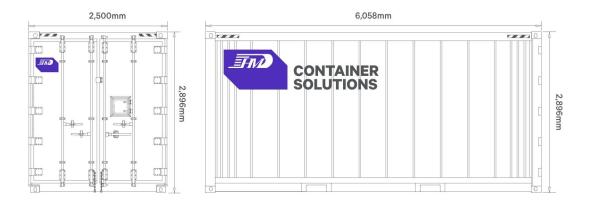

### **20ft Cool Room Container Dimensions and Specifications**

Internal & external dimensions and weight of a 20ft Cool Room container. Specifications may vary

The cubic capacity of a 20ft cool room container is 33.5m3.

| INTERNAL    |        | EXTERNAL    |        | WEIGHT       |         |
|-------------|--------|-------------|--------|--------------|---------|
| Length (mm) | 5, 468 | Length (mm) | 6,058  | Tare (kg)    | 3, 740  |
| Width (mm)  | 2, 375 | Width (mm)  | 2, 500 | Payload (kg) | 31, 260 |
| Height (mm) | 2, 580 | Height (mm) | 2, 896 | MGW (kg)     | 35,000  |

#### **20ft Cool Room Container External Dimensions**

#### External dimensions of a 20ft Cool Room container.