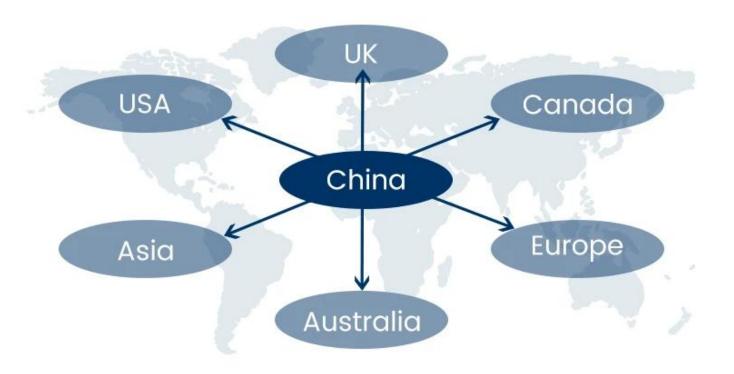

# **Serive Routes**

These area is our advantage routes, we're able to provide more competitve cost for you.

| <b>HW</b>                 | Sunny Worldwide Logistics (SZ) Lim Shipping Time                                    |                  |                |                   |              |                  |
|---------------------------|-------------------------------------------------------------------------------------|------------------|----------------|-------------------|--------------|------------------|
| Shipping&<br>Main Service | America                                                                             | Europe           | Japan          | Southeast<br>Asia | Australia    | Other<br>Country |
| Amazon FBA                | DDP<br>5-6days                                                                      | DDP<br>6-7days   | DDP<br>4-5days | DDP<br>3-4days    | 2-3 days     | NO<br>Service    |
| Express                   | 2-3 days                                                                            | 2-3 days         | 2-3 days       | 2-3 days          | 2-3 days     | 4-5 days         |
| Sea Freight               | DDP<br>18-22days                                                                    | DDP<br>20-25days | DDP<br>5-7days | DDP<br>5-7days    | Port TO Port |                  |
| Air Freight               | Airline :EK AA PO CA HU NH EY TK OZ CZ CX BY, etc. Airport to airport plus delivery |                  |                |                   |              |                  |