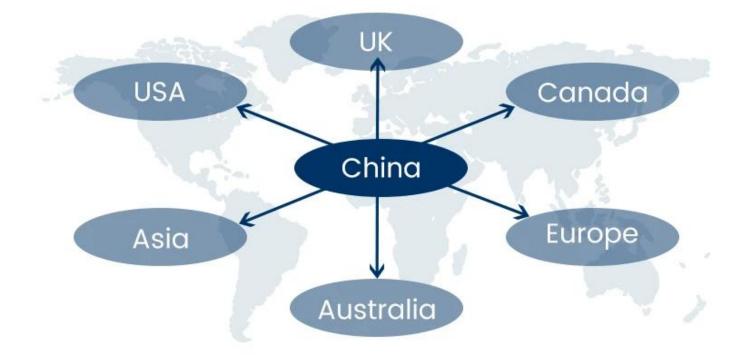

## **Serive Routes**

These area is our advantage routes, we're able to provide more competitve cost for you.

| IN                        | Sunny Worldwide Logistics (SZ) Limited<br>Shipping Time                                |                  |                |                   |              |                  |  |  |
|---------------------------|----------------------------------------------------------------------------------------|------------------|----------------|-------------------|--------------|------------------|--|--|
| Shipping&<br>Main Service | America                                                                                | Europe           | Japan          | Southeast<br>Asia | Australia    | Other<br>Country |  |  |
| Amazon FBA                | DDP<br>5-6days                                                                         | DDP<br>6-7days   | DDP<br>4-5days | DDP<br>3-4days    | 2-3 days     | NO<br>Service    |  |  |
| Express                   | 2-3 days                                                                               | 2-3 days         | 2-3 days       | 2-3 days          | 2-3 days     | 4-5 days         |  |  |
| Sea Freight               | DDP<br>18-22days                                                                       | DDP<br>20-25days | DDP<br>5-7days | DDP<br>5-7days    | Port TO Port |                  |  |  |
| Air Freight               | Airline :EK AA PO CA HU NH EY TK OZ CZ CX BY, etc.<br>Airport to airport plus delivery |                  |                |                   |              |                  |  |  |