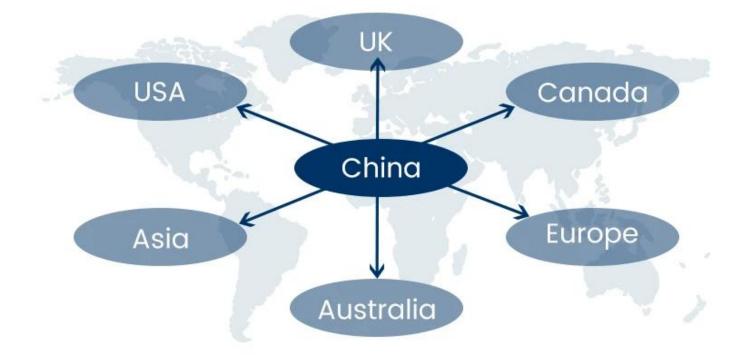

# **Serive Routes**

These area is our advantage routes, we're able to provide more competitve cost for you.

| IN                        | Sunny Worldwide Logistics (SZ) Limited<br>Shipping Time                                |                  |                |                   |              |                  |  |  |
|---------------------------|----------------------------------------------------------------------------------------|------------------|----------------|-------------------|--------------|------------------|--|--|
| Shipping&<br>Main Service | America                                                                                | Europe           | Japan          | Southeast<br>Asia | Australia    | Other<br>Country |  |  |
| Amazon FBA                | DDP<br>5-6days                                                                         | DDP<br>6-7days   | DDP<br>4-5days | DDP<br>3-4days    | 2-3 days     | NO<br>Service    |  |  |
| Express                   | 2-3 days                                                                               | 2-3 days         | 2-3 days       | 2-3 days          | 2-3 days     | 4-5 days         |  |  |
| Sea Freight               | DDP<br>18-22days                                                                       | DDP<br>20-25days | DDP<br>5-7days | DDP<br>5-7days    | Port TO Port |                  |  |  |
| Air Freight               | Airline :EK AA PO CA HU NH EY TK OZ CZ CX BY, etc.<br>Airport to airport plus delivery |                  |                |                   |              |                  |  |  |