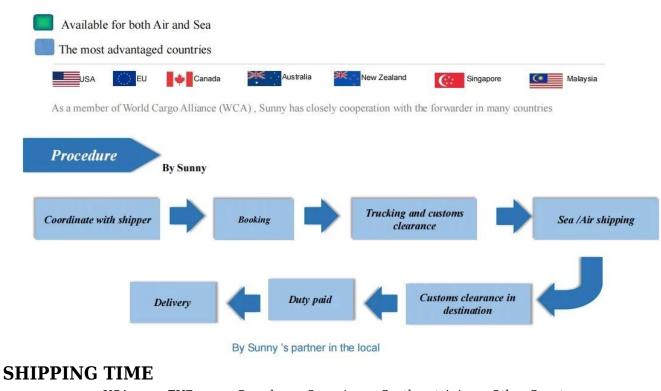

# DDU/DDP Services

|                    | USA                                                                                                   | EUR       | Canada      | Oceania      | Southeast Asia     | Other Country       |
|--------------------|-------------------------------------------------------------------------------------------------------|-----------|-------------|--------------|--------------------|---------------------|
| Air freight        | Airline: EK CA OZ KE MU CZ AC MH BA AK QF AA NZ and so on airport to airport or airport plus delivery |           |             |              |                    |                     |
| Sea Freight        | 18-25<br>Days                                                                                         | 20-25 Day | s 18-25 Day | s 18-25 Days | Port to port or sh | ipping and delivery |
| Railway<br>Freight | /                                                                                                     | 18-25 Day | s /         | /            | /                  | /                   |