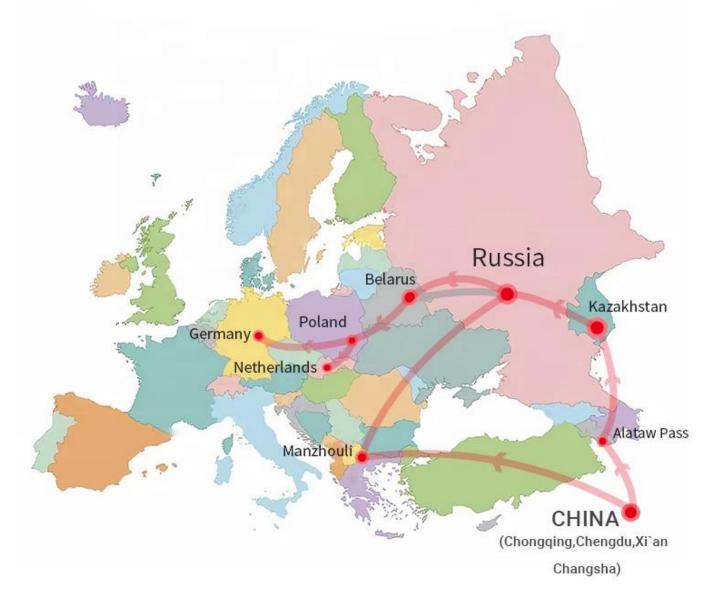

# Main Route to Euroup & transit time

- 1 Chongqing, China Alataw Pass Kazakhstan-Russia Belarus Poland (15 days) Germany (Hamburg / Duisburg 16 days)
- 2 Chengdu , China Alataw Pass Kazakhstan-Russia Belarus Poland (Lodz , 13 days) Germany (Nuremberg, 15 days) Netherlands (16 days)
- 3 -Xi'an --Alataw Pass Kazakhstan-Russia Belarus -Poland (12~14 days to malaszewicze / Wawsaw) -Germany (Hamburg /Munich 16 days)
- 4 Changsha, China Manzhouli Russia Belarus Poland ( malaszewicze, 20days )