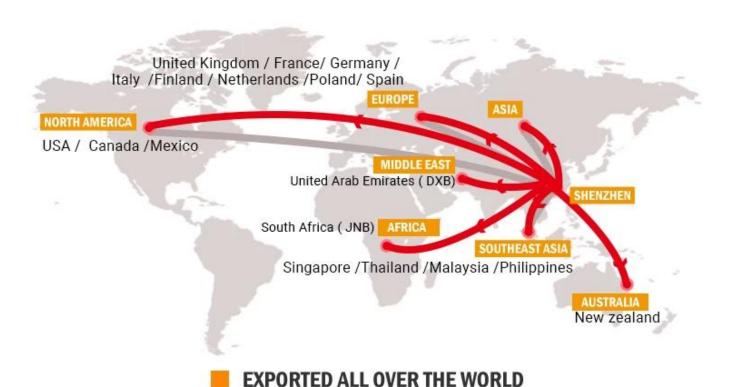

#### 4) Mainly Sea Route:

North America: USA / Canada / Mexico

Europe: United Kingdom /France/ Germany/Italy /Finland / Netherlands /Poland/

Spain/Australia / New Zealand

Middle East: United Arab Emirates

Africa: South Africa

South East Asia: Singapore /Thailand /Malaysia /Philippines

- 5) Amazon Warehouse Delivery Available: appointment with amazon warehouse and schedule the delivery.
- 6) Door to Door Service Available;