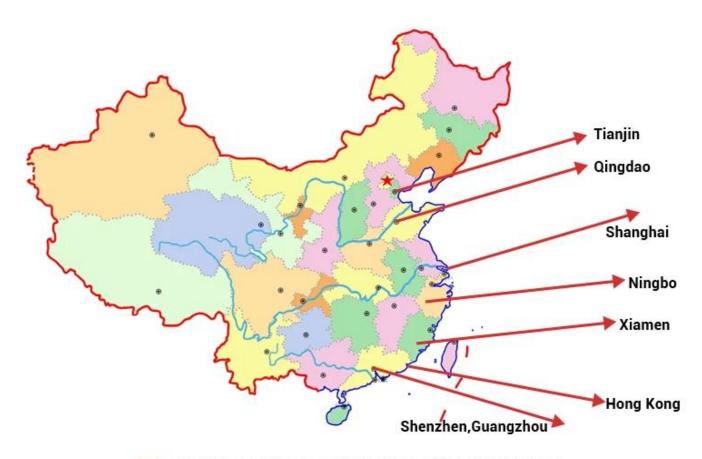

#### Our Advantage:

Cooperate with major vessel companies, like OOCL/ APL/ Kline/ MSC/HPL/COSCO/MAERSK,
Stable shipping space and Competitive price.

- 1) FCL (Full Container Load), 20ft, 40ft, 40HQ, 45HQ container.
- 2) LCL (Less Than Container) usually choosed for goods volume 1 cbm, 5cbm or 10 cbm etc.
- 3) Export from all main sea ports in China such as GuangZhou, ShenZhen, NingBo, ShangHai, QingDao, TianJin, XiaMen, HongKong.