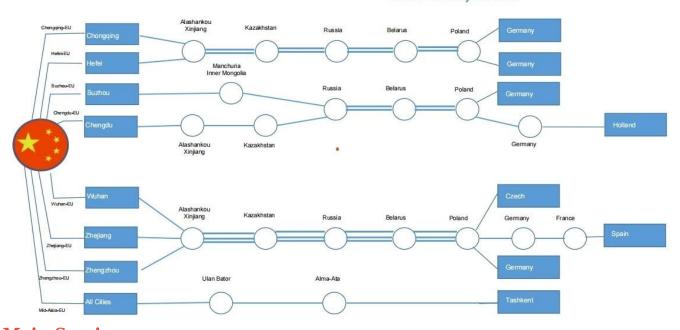

# RAILWAY TRANSPORTATION

-- Main Railway Routes

### **Main Service**

## **Multiple Train Routes**

- \* At least 3682 routes inside Europe
- \* At least 51 routes from 27 cities in China to 28 destination cities in 21 countries
- \* More and more routes are under developing